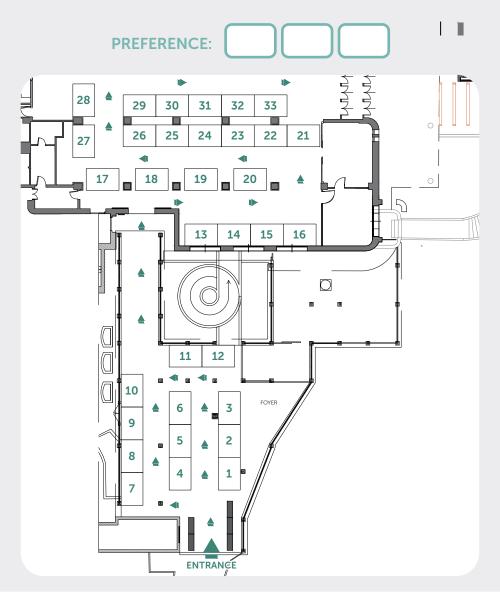

#### **EXHIBIT SPACE**

Basic exhibit space measures 3x2 (or 1x3) meters with a table and 2 chairs.

Additional exhibit space can be purchased if needed.

All furnishings, decorations, electrical or electronic devices and audio visual equipment can be provided by request at the expense of the exhibitor.

#### **ASSIGNMENT OF EXHIBITION SPACE**

Exhibit space will be assigned based on the order of receipt of the request along with payment in full. If it is not possible, invoices will be sent in the beginning of April 2023, and must be payed within the same month, to avoid to see the space assigned to other company. Exception is possible after request and agreement with the organisation.

Alhough every effort will be made to satisfy the exhibitor's preference in a fair and equitable manner, no assurance can be given that the preferred exhibition space will be available at the time of request. For this reason we ask each exhibitor to indicate 3 preferences.